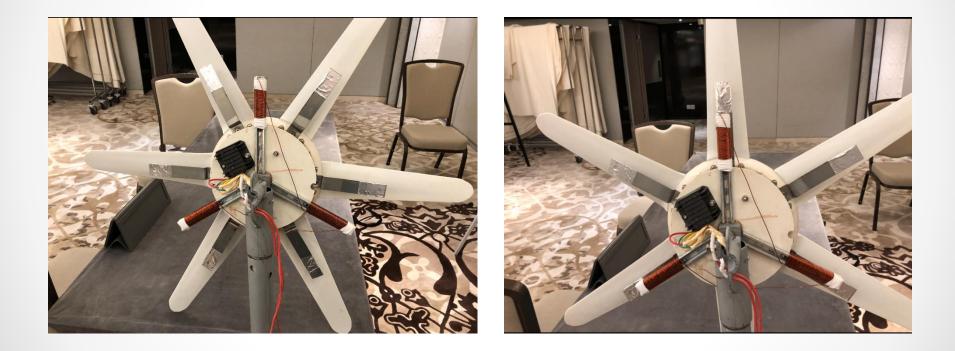

#### HOLY SPIRIT UNIVERSITY OF KASLIK

### **Electrical and Electronics engineer**

#### Go Wind



Safety Related to Renewable Energy

#### Presented By: George Elias



## **Problems in Wind Turbine**

- High maintenance.
- Fire is the common problem in wind turbines.



### What are Eddy Currents ?

- Loops of electrical current induced within conductors by a changing magnetic field in it due to Faraday's law of induction.
- Lenz's law: eddy current creates a magnetic field that opposes the change in the magnetic field that created it

Reacts back on the source of the magnetic field.



5/9/2019 • 4

## Wind Turbine Components



# **Electrical Braking System**



### Future Plan

 Adding some control to the system like the PID controller and an AVR.