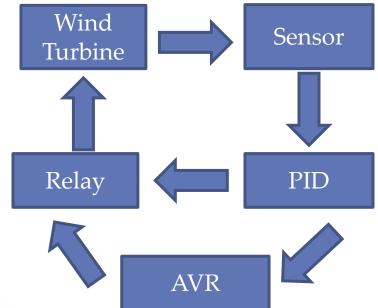

### Future Plan

 Adding some control to the system like the PID controller and an AVR.