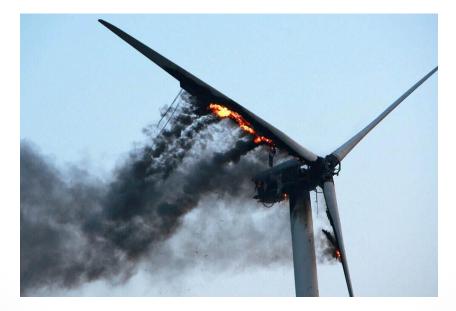

## **Problems in Wind Turbine**

- High maintenance.
- Fire is the common problem in wind turbines.