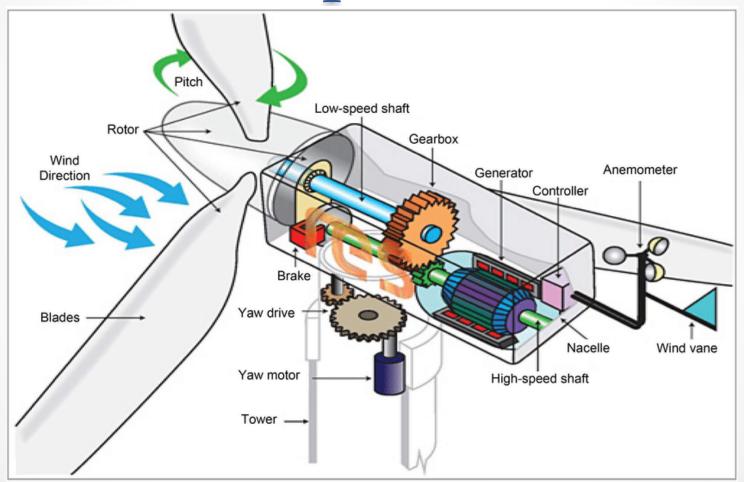

#### HOLY SPIRIT UNIVERSITY OF KASLIK

### **Electrical and Electronics engineer**

#### Go Wind



Safety Related to Renewable Energy

#### Presented By: George Elias



## **Problems in Wind Turbine**

- High maintenance.
- Fire is the common problem in wind turbines.



### What are Eddy Currents ?

- Loops of electrical current induced within conductors by a changing magnetic field in it due to Faraday's law of induction.
- Lenz's law: eddy current creates a magnetic field that opposes the change in the magnetic field that created it

Reacts back on the source of the magnetic field.



5/9/2019 • 4

## Wind Turbine Components



# **Electrical Braking System**



### Future Plan

 Adding some control to the system like the PID controller and an AVR.