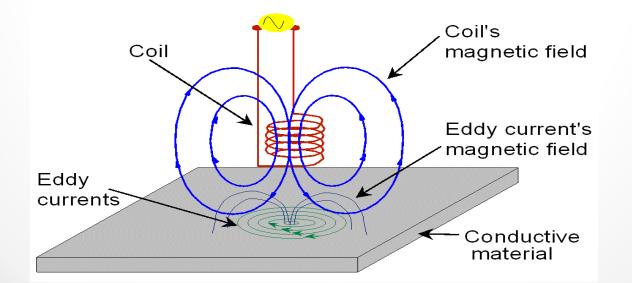

### What are Eddy Currents ?

- Loops of electrical current induced within conductors by a changing magnetic field in it due to Faraday's law of induction.
- Lenz's law: eddy current creates a magnetic field that opposes the change in the magnetic field that created it

Reacts back on the source of the magnetic field.

5/9/2019 • 4