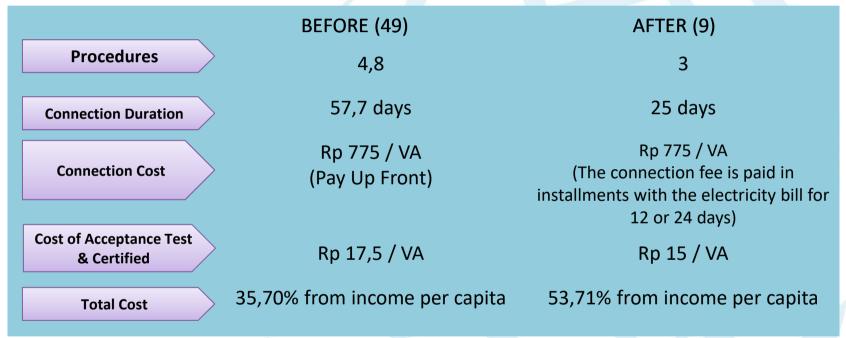

## Improvement of Ease of Doing Business (EoDB) Indonesia 2018 GETTING ELECTRICITY

Source: limited meeting of EoDB - March 2017

Brunei Darussalam (21)
Procedure : 4 steps
Duration : 35 days
Cost : 54,2% of income per capita

By One Way Service, Target EODB – WB

**Getting electricity from** ratings 49 become 25

Equipment Provider
Handling counterfeit
products seriously