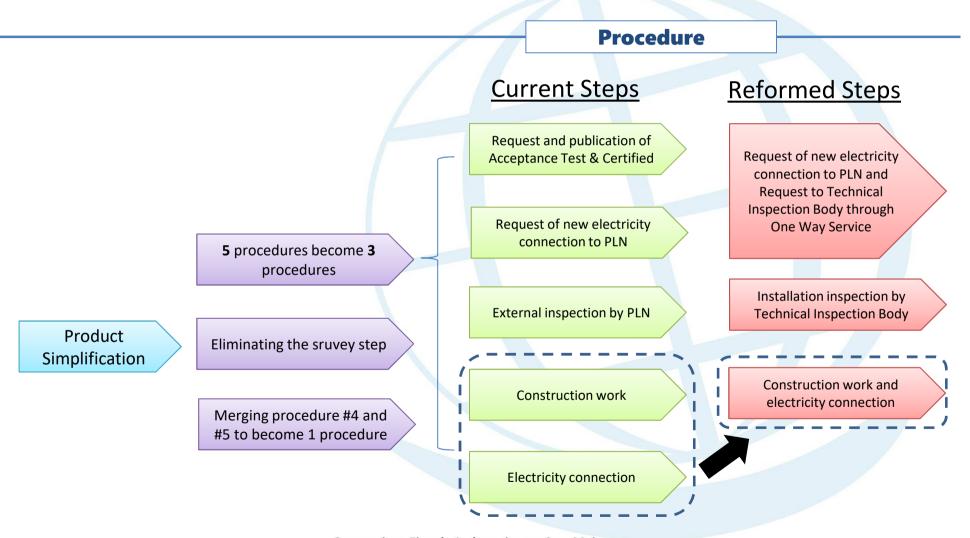

#### **Duration**

Time Efficiency

One Way Service

| 1 | Current Condition                                    | Days |
|---|------------------------------------------------------|------|
| 1 | Request & publication of Acceptance Test & Certified | 7    |
|   | Request of new electricity connection                | 9    |
|   | External inspection                                  | 1    |
|   | Construction work                                    | 40   |
|   | Electricity connection                               | 3    |
|   |                                                      | 59   |

| EoDB 2018                                                                          | Days |
|------------------------------------------------------------------------------------|------|
| Request of new electricity connection & publication of Acceptance Test & Certified | 1    |
| Installation inspection                                                            | 3    |
| Construction work & Electricity connection                                         | 21   |
|                                                                                    | 25   |

#### **One Way Service**