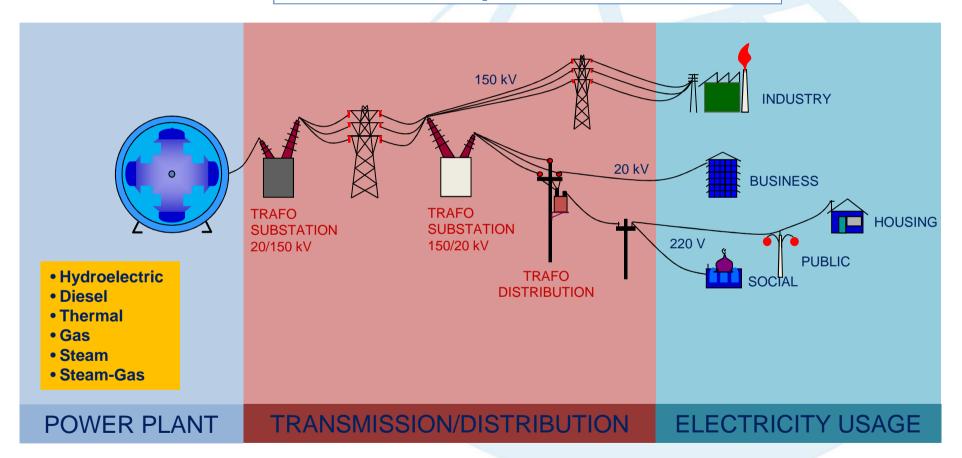

### **KONSUIL**

# ACCEPTANCE TEST & CERTIFIED FOR INDONESIA ELECTRICAL INSTALLATION

**Mulianto Gultom** 



#### **Maps of KONSUIL Representative Office**





### Number of Inspector

- Competent inspector : 1.828 people
- Administration staffs & management level: 195 People





#### **Scope of Works**





## Improvement of Ease of Doing Business (EoDB) Indonesia 2018 GETTING ELECTRICITY



Source: limited meeting of EoDB - March 2017

Brunei Darussalam (21)
Procedure : 4 steps
Duration : 35 days
Cost : 54,2% of income per capita

Best
Practice







#### **Duration**

Time Efficiency

One Way Service

| 1 | Current Condition                                    | Days |
|---|------------------------------------------------------|------|
| 1 | Request & publication of Acceptance Test & Certified | 7    |
|   | Request of new electricity connection                | 9    |
|   | External inspection                                  | 1    |
|   | Construction work                                    | 40   |
|   | Electricity connection                               | 3    |
|   |