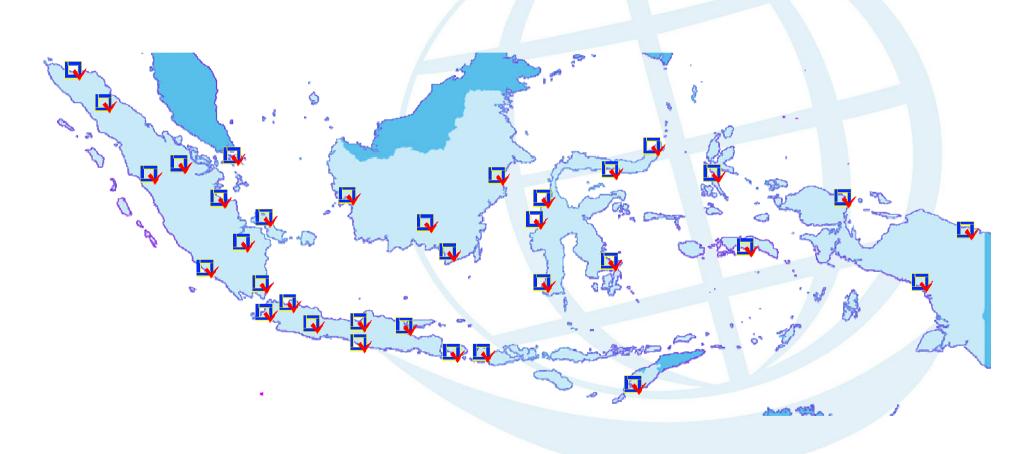

### **KONSUIL**

# ACCEPTANCE TEST & CERTIFIED FOR INDONESIA ELECTRICAL INSTALLATION

**Mulianto Gultom** 



#### **Maps of KONSUIL Representative Office**





### Number of Inspector

- Competent inspector : 1.828 people
- Administration staffs & management level: 195 People





#### **Scope of Works**





## Improvement of Ease of Doing Business (EoDB) Indonesia 2018 GETTING ELECTRICITY



Source: limited meeting of EoDB - March 2017

Brunei Darussalam (21)
Procedure : 4 steps
Duration : 35 days
Cost : 54,2% of income per capita

Best
Practice







#### **Duration**

Time Efficiency

One Way Service

| 1 | Current Condition                                    | Days |
|---|------------------------------------------------------|------|
| 1 | Request & publication of Acceptance Test & Certified | 7    |
|   | Request of new electricity connection                | 9    |
|   | External inspection                                  | 1    |
|